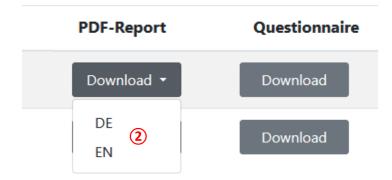

You can then select the semester (1), in which an evaluation is available.

| universität<br>wien |                     |                    |                      | EN 👻           | EvaSys | Logout |
|---------------------|---------------------|--------------------|----------------------|----------------|--------|--------|
|                     | Reports on          |                    | luation at<br>'ienna | the University |        |        |
|                     |                     | Please choose a se | emester and a rep    | port.          |        |        |
|                     |                     | Dean S             | ituible Erik         |                |        |        |
|                     |                     |                    |                      |                |        |        |
|                     |                     | Choose semester:   | W22                  | ÷ 1            |        |        |
|                     | Course              | PD                 | F-Report             | Questionnaire  |        |        |
|                     | Name of the cou     | irse Do            | wnload 👻             | Download       |        |        |
|                     | Select a document t | o download from t  | his table            |                |        |        |

The reports are also available in English (2) (from summer semester 2019). (The students' comments are not translated).

Course instructors can add comments to current reports that are available. These comments can be seen by the responsible Directorate of Studies, deans and by (Vice-)rectors.