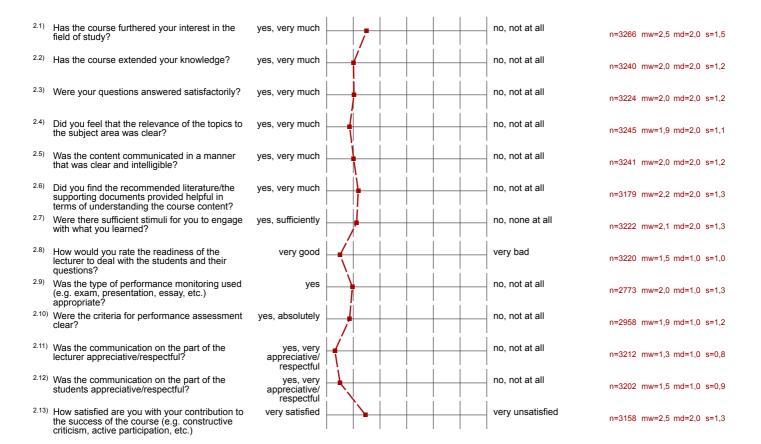

## **Profillinie**

Zusammenstellung:

SPL023-FB1eW14

Verwendete Werte in der Profillinie: Mittelwert

## 2. Questions from the Study Program director