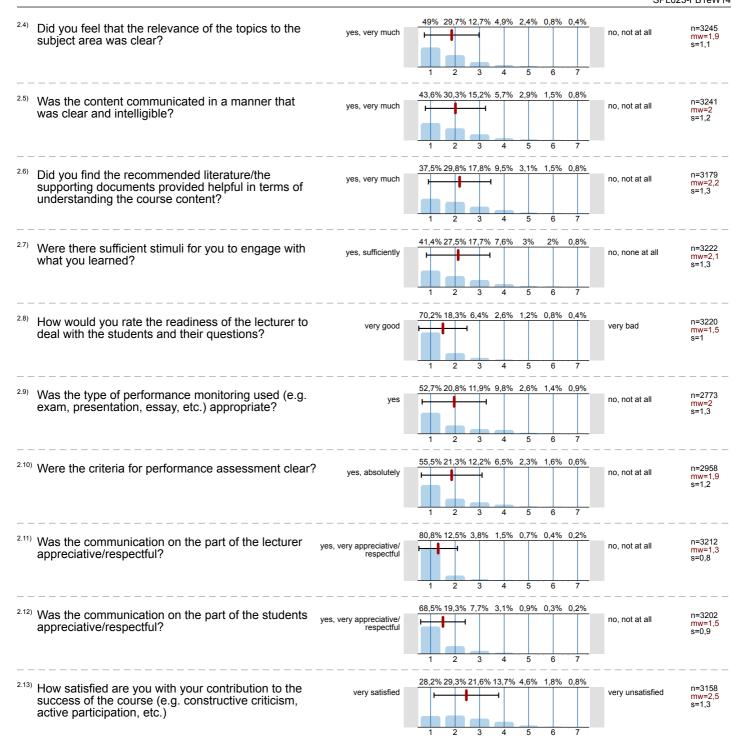

#### Legende Relative Häufigkeiten der Antworten Std.-Abw Mittelwert 0% 0% Fragetext n=Anzahl mw=Mittelwert s=Std.-Abw. E.=Enthaltung Rechter Pol Linker Pol Skala Histogramm 1.1) Gender: n=3135 70.1% Female 29.9% Male 34,3% 14,8% 5,4% 1.2) The contents of the course were very interesting. n=3249 mw=1,9 s=1 I strongly agree I strongly disagree This particular course was very important in its contribution towards reaching the goals of the academic program. 32.7% 15.3% 5.5% n=3262 I strongly agree I strongly disagree mw=1,9 s=1 5 <sup>1.4)</sup> The lecturer was very motivating. n=3249 mw=1,8 s=1 I strongly agree I strongly disagree 39.1% 16.2% <sup>1.5)</sup> Overall, I would rate the course as n=3226 very good very bad mw=1,8 s=0,9 2. Questions from the Study Program director 30% 30.6% 19,8% 8,2% 4,9% 3,8% 2,8% <sup>2.1)</sup> Has the course furthered your interest in the field of n=3266 yes, very much no, not at all mw=2,5 s=1,5 study? 40,7% 34,3% 15,7% 4,8% 2,4% 1,5% 0,6% <sup>2.2)</sup> Has the course extended your knowledge? n=3240 mw=2 s=1,2 yes, very much no, not at all

yes, very much

<sup>2.3)</sup> Were your questions answered satisfactorily?

2%

1,6% 0,6%

no, not at all

n=3224 mw=2 s=1,2

42,8% 31%

14% 8%