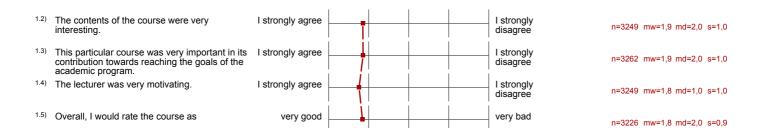

#### Legende Relative Häufigkeiten der Antworten Std.-Abw Mittelwert 0% 0% Fragetext n=Anzahl mw=Mittelwert s=Std.-Abw. E.=Enthaltung Rechter Pol Linker Pol Skala Histogramm 1.1) Gender: n=3135 70.1% Female 29.9% Male 34,3% 14,8% 5,4% 1.2) The contents of the course were very interesting. n=3249 mw=1,9 s=1 I strongly agree I strongly disagree This particular course was very important in its contribution towards reaching the goals of the academic program. 32.7% 15.3% 5.5% n=3262 I strongly agree I strongly disagree mw=1,9 s=1 5 <sup>1.4)</sup> The lecturer was very motivating. n=3249 mw=1,8 s=1 I strongly agree I strongly disagree 39.1% 16.2% <sup>1.5)</sup> Overall, I would rate the course as n=3226 very good very bad mw=1,8 s=0,9 2. Questions from the Study Program director 30% 30.6% 19,8% 8,2% 4,9% 3,8% 2,8% <sup>2.1)</sup> Has the course furthered your interest in the field of n=3266 yes, very much no, not at all mw=2,5 s=1,5 study? 40,7% 34,3% 15,7% 4,8% 2,4% 1,5% 0,6% <sup>2.2)</sup> Has the course extended your knowledge? n=3240 mw=2 s=1,2 yes, very much no, not at all